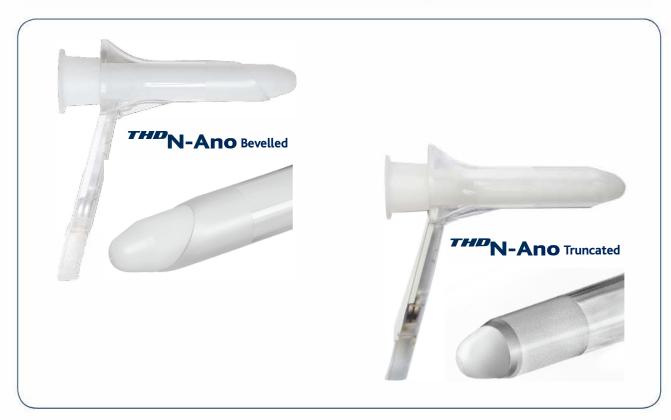

## THD N-Ano

THD N-Ano is a disposable self-illuminating diagnostic anoscope with a powerful and fully integrated LED lighting system for an optimal visualization of the anal canal.

Thanks to its small diameter, the use of this anoscope is recommended on patients presenting a sphincter hypertone or stenosis. The comfortable handle design makes it particularly easy to use. The special design helps better direct the light beam to the area being inspected

## **THD N-Ano**

Length 65 mm Diameter 18 mm

Code Bevelled: 800134 Truncated: 800040