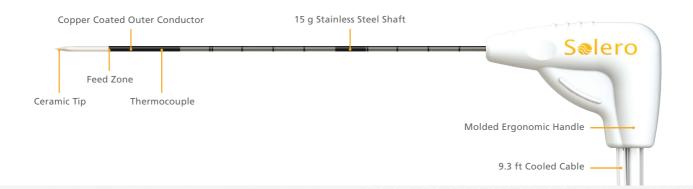

### SOLERO APPLICATOR

- Applicator Available in 14 cm, 19 cm, and 29 cm Lengths
- **Single Applicator System** Scalability with a single probe designed for multiple predictable ablation zones and a single probe placement reduces placement time
- 15 g Stainless Steel Applicator Rigid enough to provide trackability and small enough for minimally invasive procedures
- Dielectric Antenna with an Optimized Ceramic Tip Delivers microwave energy into targeted tissue for speedy ablations
- Patented Coolant Channel with Thermocouple Real-time coolant monitoring to help protect non-targeted tissue ablation
- 9.3 ft Flexible, Fully Cooled Cable Allows for easy placement and antenna positioning within the sterile field