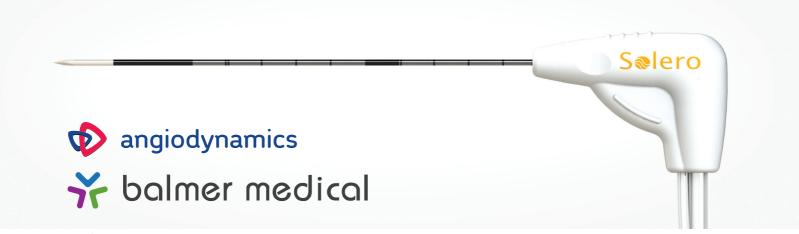

### SOLERO APPLICATOR

- Applicator Available in 14 cm, 19 cm, and 29 cm Lengths
- **Single Applicator System** Scalability with a single probe designed for multiple predictable ablation zones and a single probe placement reduces placement time
- 15 g Stainless Steel Applicator Rigid enough to provide trackability and small enough for minimally invasive procedures
- Dielectric Antenna with an Optimized Ceramic Tip Delivers microwave energy into targeted tissue for speedy ablations
- Patented Coolant Channel with Thermocouple Real-time coolant monitoring to help protect non-targeted tissue ablation
- 9.3 ft Flexible, Fully Cooled Cable Allows for easy placement and antenna positioning within the sterile field