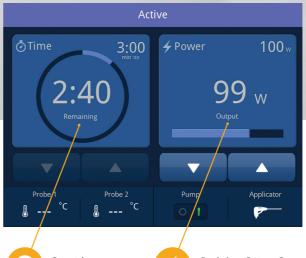

## SOLERO GENERATOR

- 2.45 GHz Operating Frequency
- Solid State Generator No annual calibration required
- Powers up to 140 W Speedy ablations
- Intuitive Touch Screen User Interface
- Integrated Peristaltic Pump Continuous device cooling
- Applicator Coolant Temperature Monitoring
- Reflected Energy Monitoring Feedback on ablation efficiency
- No Grounding/ Dispersive/ Neutral Electrode Required