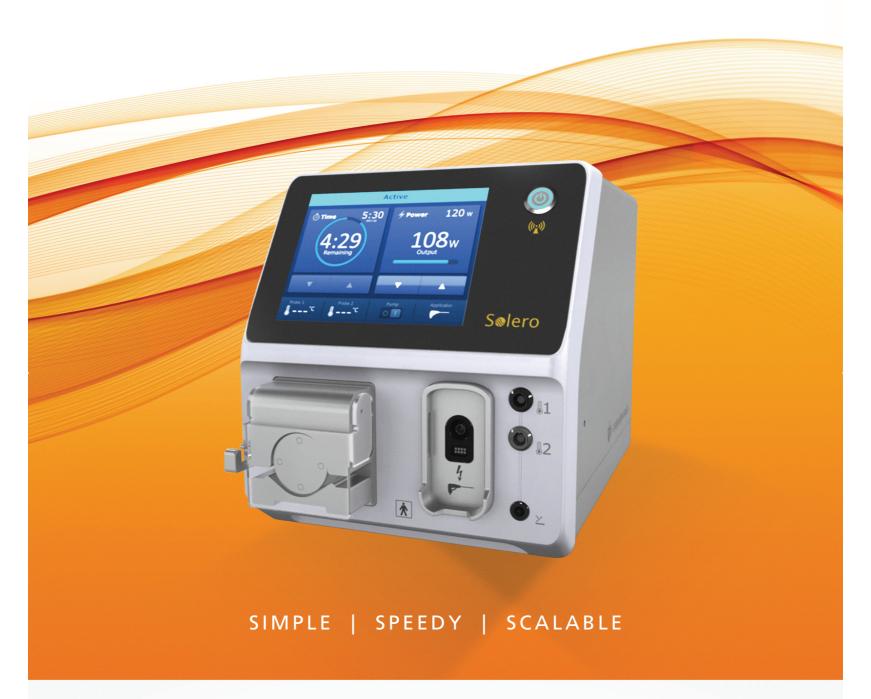

## SOLERO GENERATOR

- 2.45 GHz Operating Frequency
- Solid State Generator No annual calibration required
- Powers up to 140 W Speedy ablations
- Intuitive Touch Screen User Interface
- Integrated Peristaltic Pump Continuous device cooling
- Applicator Coolant Temperature Monitoring
- Reflected Energy Monitoring Feedback on ablation efficiency
- No Grounding/ Dispersive/ Neutral Electrode Required

### SOLERO APPLICATOR

- Applicator Available in 14 cm, 19 cm, and 29 cm Lengths
- **Single Applicator System** Scalability with a single probe designed for multiple predictable ablation zones and a single probe placement reduces placement time
- 15 g Stainless Steel Applicator Rigid enough to provide trackability and small enough for minimally invasive procedures
- Dielectric Antenna with an Optimized Ceramic Tip Delivers microwave energy into targeted tissue for speedy ablations
- Patented Coolant Channel with Thermocouple Real-time coolant monitoring to help protect non-targeted tissue ablation
- 9.3 ft Flexible, Fully Cooled Cable Allows for easy placement and antenna positioning within the sterile field