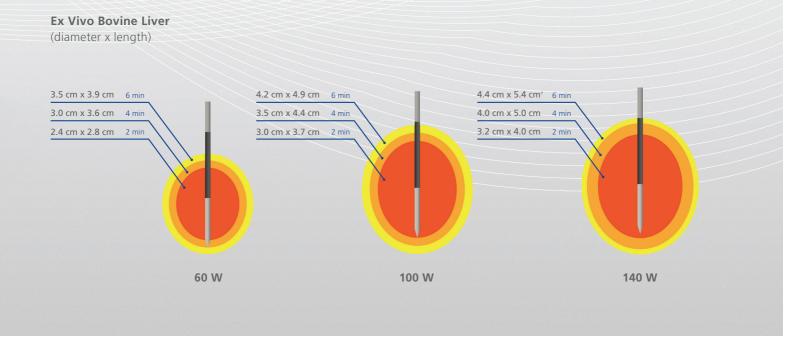

# The single applicator system with the ability to complete up to a **5 cm ablation in 6 minutes**<sup>†</sup>

## SPEEDY AND SCALABLE ABLATION VOLUMES

**Note**: Ablation volumes in perfused tissues may differ from static laboratory results.

| SKU            | Description                |
|----------------|----------------------------|
| H787127400000  | Solero MW Generator        |
| H7877001060010 | Solero MW Applicator 14 cm |
| H7877001060020 | Solero MW Applicator 19 cm |
| H7877001060030 | Solero MW Applicator 29 cm |